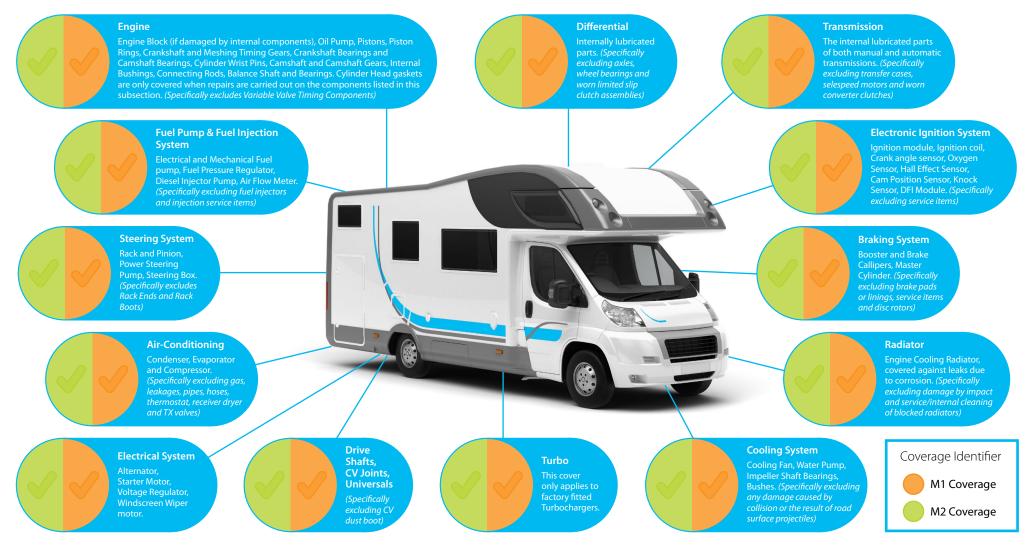

## Components Covered & Claim Limits - **Motorhome**

| Components Covered &                                  | M1                                                                                                           | M2                                                             |
|-------------------------------------------------------|--------------------------------------------------------------------------------------------------------------|----------------------------------------------------------------|
| Claim Limits                                          |                                                                                                              |                                                                |
|                                                       | Motorhomes less than 15 years and 250,000km at time of sale                                                  | Motorhomes less than 10 years<br>and 160,000km at time of sale |
| Maximum Amount Claimable for the term of the Warranty | Up to the Market Value of<br>the Motorhome                                                                   | Up to the Market Value of<br>the Motorhome                     |
| Engine                                                | \$1,000                                                                                                      | \$3,000                                                        |
| Transmission                                          | \$1,000                                                                                                      | \$3,000                                                        |
| Differential                                          | \$1,000                                                                                                      | \$3,000                                                        |
| Cooling System                                        | \$1,000                                                                                                      | \$3,000                                                        |
| Electrical System                                     | \$1,000                                                                                                      | \$3,000                                                        |
| Braking System                                        | \$1,000                                                                                                      | \$3,000                                                        |
| Steering System                                       | \$1,000                                                                                                      | \$3,000                                                        |
| Air-Conditioning                                      | \$1,000                                                                                                      | \$3,000                                                        |
| Fuel Pump & Fuel Injection Systems                    | \$1,000                                                                                                      | \$3,000                                                        |
| Drive Shafts, CV Joints, Universals                   | \$1,000                                                                                                      | \$3,000                                                        |
| Turbo                                                 | \$1,000                                                                                                      | \$3,000                                                        |
| Electronic Ignition System                            | \$1,000                                                                                                      | \$3,000                                                        |
| Radiator                                              | \$1,000                                                                                                      | \$3,000                                                        |
| Appliance Coverage (Optional)                         | For Appliances fitted by the motorhome manufacturer and<br>specified in the original manufacturers warranty. |                                                                |
| Fridge                                                | \$1,000                                                                                                      | \$1,000                                                        |
| Stove                                                 | \$1,000                                                                                                      | \$1,000                                                        |
| Rangehood                                             | \$1,000                                                                                                      | \$1,000                                                        |
| Microwave                                             | \$1,000                                                                                                      | \$1,000                                                        |
| Air-Conditioner                                       | \$1,000                                                                                                      | \$1,000                                                        |
| Hot Water Unit                                        | \$1,000                                                                                                      | \$1,000                                                        |
| Pressure Pump                                         | \$1,000                                                                                                      | \$1,000                                                        |
| TV                                                    | \$1,000                                                                                                      | \$1,000                                                        |